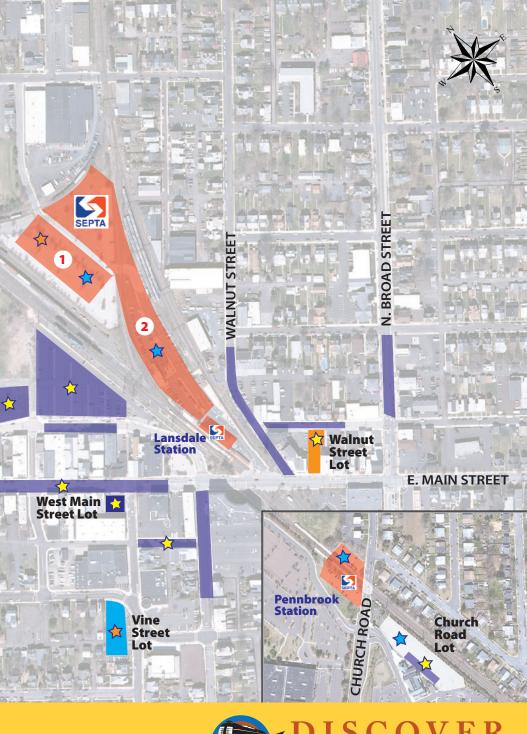

## SEPTA PARKING GARAGE & STATIONS ALL PARKING WELCOME

- 1. Parking Garage 680 Spaces Available FREE thru 9/1 \$2 per day thereafter
- 2. All Surface Lots Spaces vary Currently \$1 per day, scheduled to rise to \$1.25

#### **WEST MAIN ST. LOT** \$.50 per hour

15 Spaces

## VINE ST. LOT \$.50 for 6 hours

50 Spaces

# METERED PARKING

\$ Varies Approx. 280 Spaces

## WALNUT ST. LOT

\$.50 per hour 25 Spaces

#### CHURCH RD. LOT \$1 per day 152 Spaces