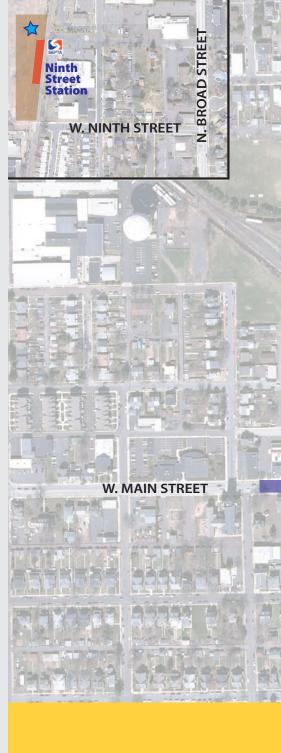

### NINTH ST. LOT

Currently free, scheduled to be \$1.25 shortly 50 Spaces

SHORT-TERM PARKING up to 2 hours

DISCOVER LANSDALE PUTTING LANSDALE ON THE MAP, ONE EVENT AT A TIME